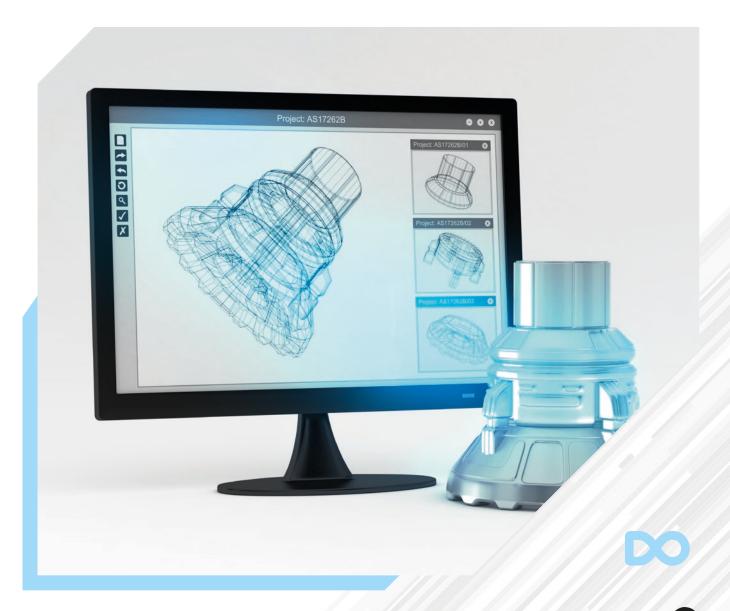

## INNOVATIVE CNC MACHINING PROGRAMMING

Our work is supported by specialized design software. The knowledge and experience of our technologists and engineers with the assistance of the CAD-Solid Works and CAM-NX design software allows us to implement new engineering projects, which we treat as a challenge and opportunities for further development and qualifications' improvement. We can make 3D models, visualize the detail and implement for production on CNC machines. Such action reduces time and eliminates mistakes, which in turn allows precise manufacture of the desired product.